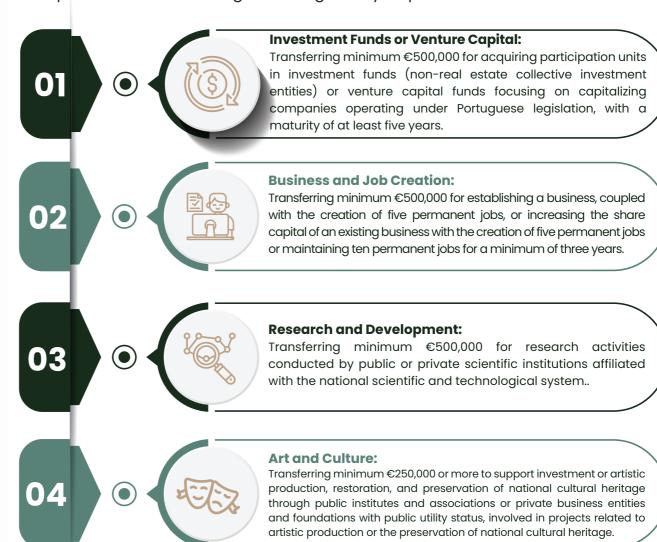

## **Investment Options**

Portugal's Golden Visa Program offers a range of investment options that cater to different preferences and objectives. It's important to note that all categories need compliance with certain legal and regulatory requirements.